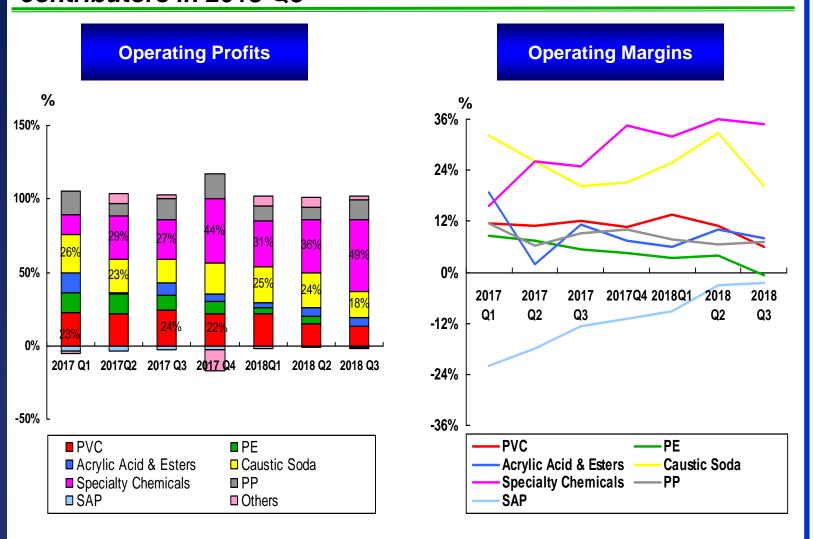

# Operating Profits Breakdown by Product Specialty Chemicals & Caustic Soda are the key profit contributors in 2018 Q3

Note: Specialty Chemicals include AN, MTBE, MMA and ECH