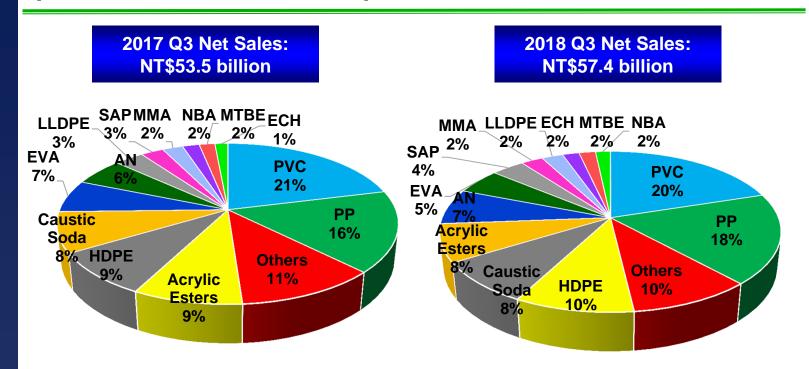

## Revenue Breakdown by Product (IFRSs consolidated)

- PVC accounted for 20% and 21% of revenue in 2018 Q3 and 2017 Q3 respectively
- PE (HDPE/EVA/LLDPE) accounted for 17% and 19% of revenue in 2018 Q3 and 2017 Q3 respectively
- Specialty Chemicals (AN/MMA/ECH/MTBE) accounted for 13% and 11% of revenue in 2018 Q3 and 2017 Q3 respectively
- Revenue in 2018 Q3 rose 7.3% from 2017 Q3, mainly due to increasing ASP of all products, and increasing sales volume of SAP and PP