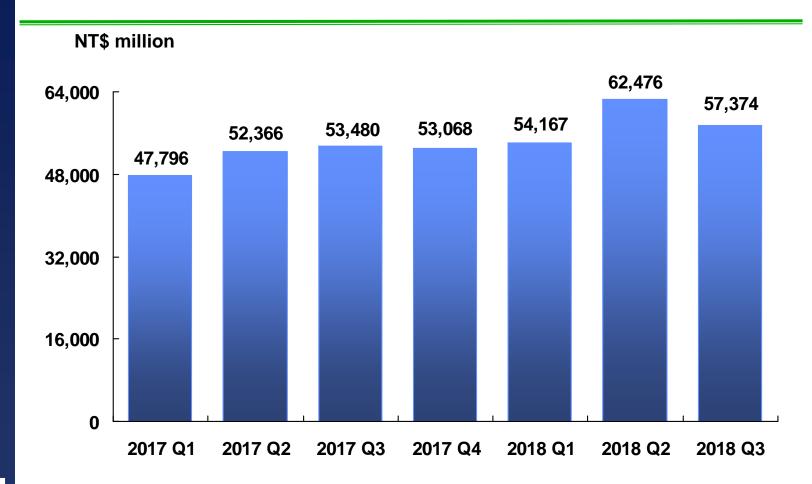

#### Consolidated Revenue (IFRSs)

■ Revenue fell 8.2% in 2018 Q3 from 2018 Q2 mainly due to maintenance shutdown of PVC, Caustic Soda, EVA and AN