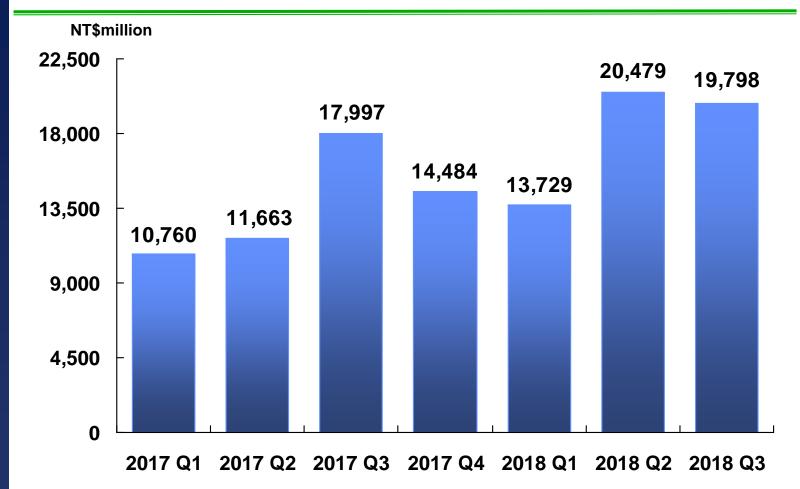

#### **Pre-tax Income**

- Pre-tax income fell 3.3% in 2018 Q3 from 2018 Q2 mainly due to
  - (1) lower investment income from FPCC and FPC-USA
  - (2) lower operating income in 2018 Q3 given lower utilization rate